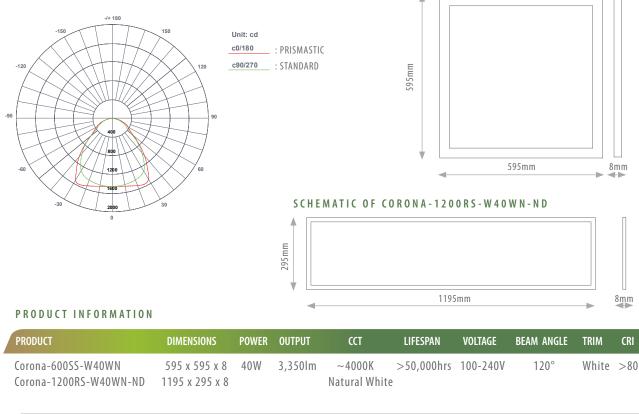

## **PRODUCT CODES** Corona-1200RS-W40WN-ND

Corona-600SS-W40WN

Our corona LED Panels are aesthetically beautiful, light weight, efficient and are backed by our 3yr comprehensive warranty.

Features and benefits:

## SCHEMATIC OF CORONA-600SS-W40WN