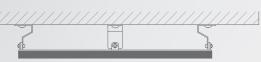

### SUSPENDED

MOUNTING CODE: Corona-Mount-SuspensionKit Driver is housed in ceiling or on top of panel.