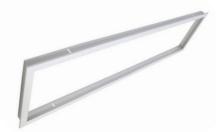

### RECESSED WITH FRAME KIT

MOUNTING CODE: Corona-RecessedKit-1200RS/600S/600R-W Kit is recessed into plaster ceiling (cut out). Driver is housed in ceiling or on top of panel.