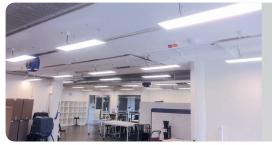

FIXTURES



### STANDARD

### NO KIT REQUIRED:

Fits into T-Bar Ceiling Grid. Driver housed in ceiling.



### RECESSED WITH FRAME KIT

MOUNTING CODE: Corona-RecessedKit-1200RS/600S/600R-W Kit is recessed into plaster ceiling (cut out). Driver is housed in ceiling or on top of panel.





### SUSPENDED

MOUNTING CODE: Corona-Mount-SuspensionKit Driver is housed in ceiling or on top of panel.





# $B\ O\ X \quad F\ R\ A\ M\ E$

SURFACE MOUNT BOX: Corona-BoxFrame-1200R/600S-W Contains panel and driver (between panel and surface).





## HARD SURFACE

**MOUNTING CODE**: Corona-Mount-HardSurface Driver is housed between panel and surface.