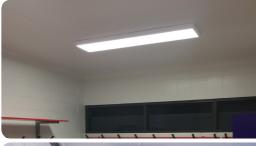

## HARD SURFACE

**MOUNTING CODE**: Corona-Mount-HardSurface Driver is housed between panel and surface.