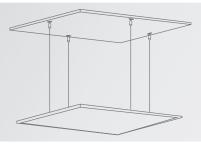

### SUSPENDED

MOUNTING CODE: Corona-Mount-SuspensionKit Driver is housed in ceiling or on top of panel.