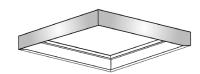

FIXTURES



### STANDARD

### NO KIT REQUIRED:

Fits into T-Bar Ceiling Grid. Driver housed in ceiling.



### RECESSED WITH FRAME KIT

MOUNTING CODE: Corona-RecessedKit-1200RS/600S/600R-W Kit is recessed into plaster ceiling (cut out). Driver is housed in ceiling or on top of panel.





### SUSPENDED

MOUNTING CODE: Corona-Mount-SuspensionKit Driver is housed in ceiling or on top of panel.





# $B\ O\ X \quad F\ R\ A\ M\ E$

SURFACE MOUNT BOX: Corona-BoxFrame-1200R/600S-W Contains panel and driver (between panel and surface).





## HARD SURFACE

**MOUNTING CODE**: Corona-Mount-HardSurface Driver is housed between panel and surface.